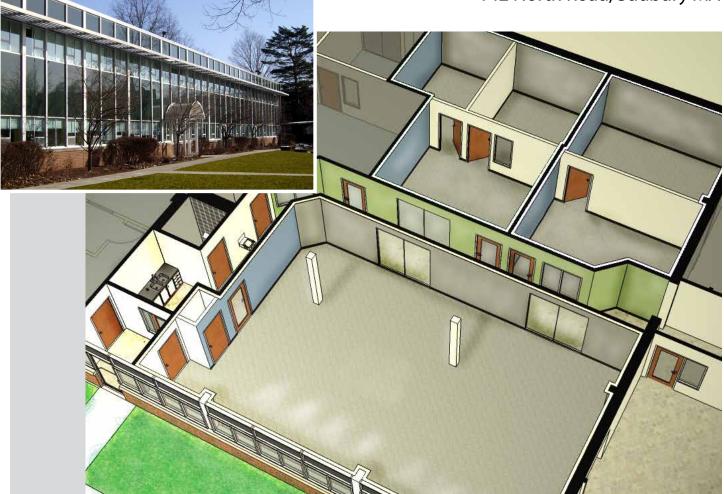

## 600 - 1,600 SF

142 North Road, Sudbury MA

These ready-to-use, modern small office suites are located on Route 117 in a centrally located first-class office building. Ideally suited for new businesses ready to take their entrepreneurial venture to the next level.

#### Location:

142 North Road's scenic campus, located along Route 117, is within close proximity to Route 2 and historic Concord Center, and only 12 minutes west of Interstate 95/128.

An excellent alternative to a busy Waltham commute. With an upscale, professional image, it is ideal for growing firms with future expansion requirements.

#### **Space Features:**

- Utilities included
- Shared kitchen area
- Newly constructed suites
- Directly adjacent to main building lobby
- Includes upgraded finishes such as mahogany-stained doors, extensive glazing, accent paint and parabolic lights