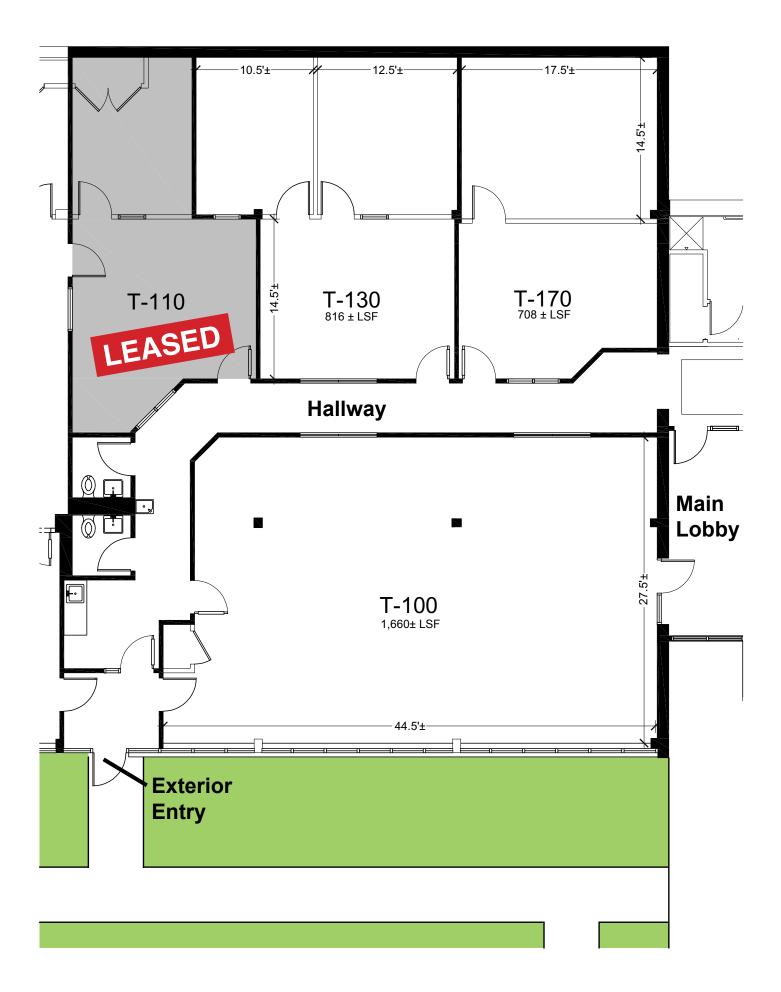

## 600 - 1,600 SF

142 North Road, Sudbury MA

These ready-to-use, modern small office suites are located on Route 117 in a centrally located first-class office building. Ideally suited for new businesses ready to take their entrepreneurial venture to the next level.

#### **Space Features:**

- Utilities included
- Shared kitchen area
- Newly constructed suites
- Directly adjacent to main building lobby
- Includes upgraded finishes such as mahogany-stained doors, extensive glazing, accent paint and parabolic lights